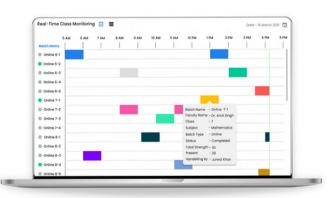

### ACADEMICS :

- Attendance Report
- Attention Score
- Daily Student Learning Analysis
- Fundamental Analysis Report
- Mock Test Report
- Real-time Class Monitoring & Report
- Class Overflow Report

| QLS Roodemy                  | REPORT SECTION            |          | Acodemics   | Admission | je v             | Account              | Thorsport  | Student         | Storff |    |
|------------------------------|---------------------------|----------|-------------|-----------|------------------|----------------------|------------|-----------------|--------|----|
| MANAGE YOUR SCHOOL           | Accoount                  |          |             |           |                  |                      |            |                 |        |    |
| C Home                       | 🏄 ncome 🛛                 | z        | Expenses    | 0         | Real Party       | hase/Soles           |            | inventory       |        |    |
| Academics     Administration | This Month (F) 5132238    | Inst     | Month (1)   | 1274576   |                  | 22                   | This N     | forch New Added | 00     |    |
| ₹ Finacial                   | This Session(?) 9.8 Crore | This     | Session (P) | 9656584   |                  | 2443                 | This S     | iession Added   | 00     |    |
| G Communication              |                           |          |             |           |                  |                      |            |                 |        | 0  |
| School Setting               | Month Wise Income & Ex    | ense Con | nparison    | =         | 🟄 Yeor           | rly Growth Analytics | - Income V | lise            | =      | ۰. |
| A sting                      | 80K<br>70K                |          | 1.          |           | 80X<br>70X       |                      |            |                 |        |    |
| Help Desk                    | 60K                       |          |             |           | 601              |                      |            | -               |        |    |
| Buy Services                 | 8 50K                     |          |             |           | () 101<br>30 401 |                      |            |                 |        |    |

#### **REAL-TIME CLASS ANALYSIS**

• Our system offers real-time monitoring for teachers to enhance the responsiveness and hence the attentiveness of the students.

• Our system is designed in a way that you can handle all the branches and groups of institute with a single super-admin portal.