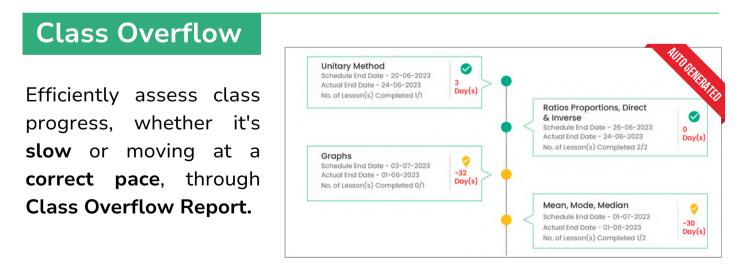

### ACADEMICS :

- Attendance Report
- Attention Score
- Daily Student Learning Analysis
- Fundamental Analysis Report
- Mock Test Report
- Real-time Class Monitoring & Report
- Class Overflow Report

| QLS Roodemy                  | REPORT SECTION            |          | Acodemics   | Admission | je v             | Account              | Thorsport  | Student         | Storff |    |
|------------------------------|---------------------------|----------|-------------|-----------|------------------|----------------------|------------|-----------------|--------|----|
| MANAGE YOUR SCHOOL           | Accoount                  |          |             |           |                  |                      |            |                 |        |    |
| C Home                       | 🏄 ncome 🛛                 | z        | Expenses    | 0         | Real Party       | hase/Soles           |            | inventory       |        |    |
| Academics     Administration | This Month (F) 5132238    | Inst     | Month (1)   | 1274576   |                  | 22                   | This N     | forch New Added | 00     |    |
| ₹ Finacial                   | This Session(?) 9.8 Crore | This     | Session (P) | 9656584   |                  | 2443                 | This S     | iession Added   | 00     |    |
| G Communication              |                           |          |             |           |                  |                      |            |                 |        | 0  |
| School Setting               | Month Wise Income & Ex    | ense Con | nparison    | =         | 🟄 Yeor           | rly Growth Analytics | - Income V | lise            | =      | ۰. |
| A sting                      | 80K<br>70K                |          | 1.          |           | 80X<br>70X       |                      |            |                 |        |    |
| Help Desk                    | 60K                       |          |             |           | 601              |                      |            | -               |        |    |
| Buy Services                 | 8 50K                     |          |             |           | () 101<br>30 401 |                      |            |                 |        |    |