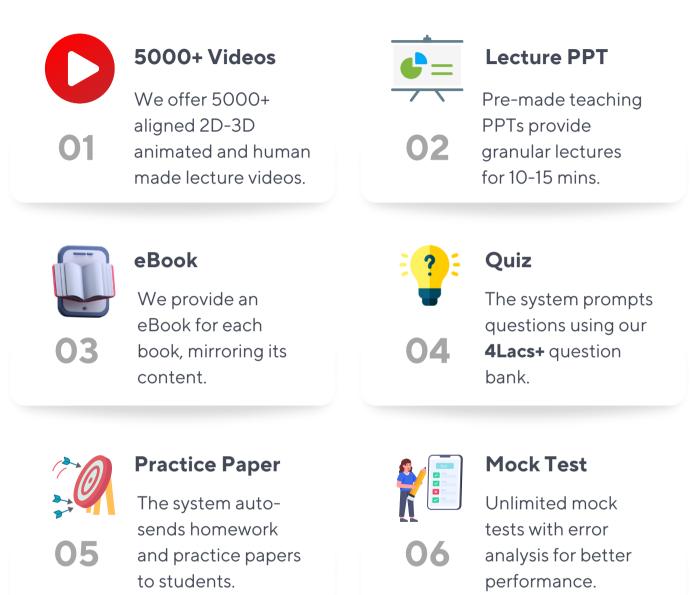

## LEARNING MANAGEMENT

A Solution for Revolution

Enhanced engagement, improved retention, and personalized learning can be achieved through the implementation of a Holistic Multiple Learning Approach (HMLA).

- Updated NEP-compliant content
- Complete syllabus for CBSE, ICSE, and State Boards
- All concepts are covered for enhanced learning
  - Teaching pedagogy is aligned to comprehensive resources