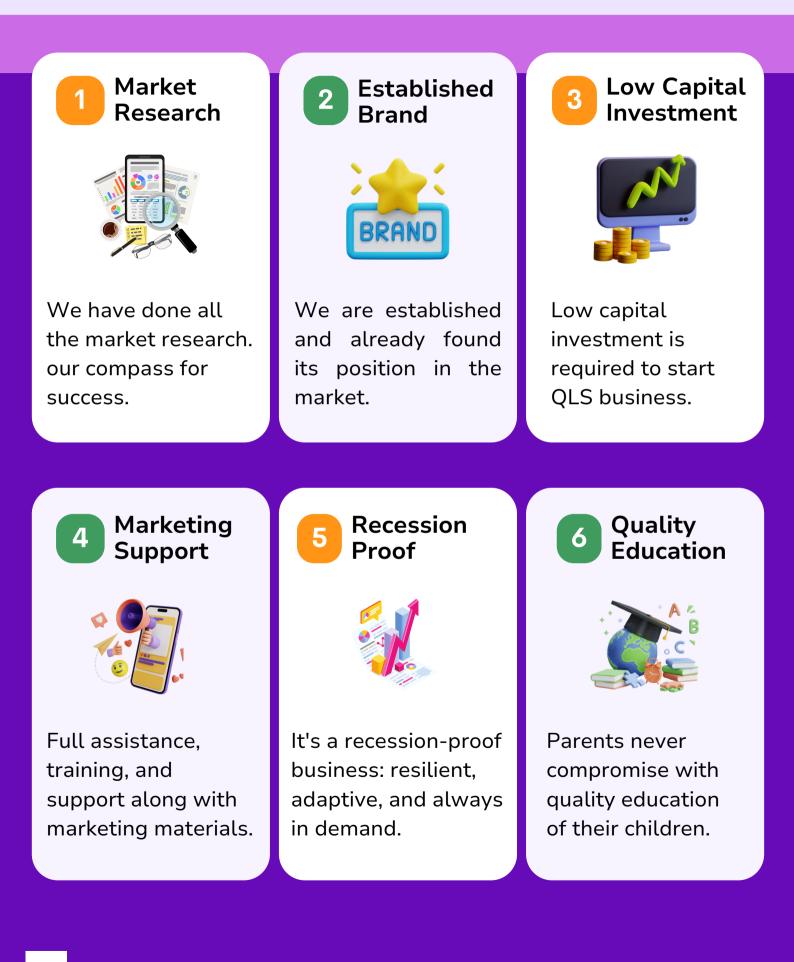

## Become a DIGI-PRENEUR Start Your Own Business

In Education Sector

In India, approx 1.5 billion students are expected getting extra coaching according to a KPMG and Google survey.

Some of the world's most popular and successful brands also operate their businesses under the franchise model.

WHY FRANCHISE?

in Education Sector

To expand its franchise study centers across the country so that students from all across the nation can get benefits of our distinctive Quality Learning System.

Expand promotional efforts to rural and tehsil areas to uncover hidden talent among students who may not have had previous opportunities for recognition or development

> Yes, that's true! We assures a 100% Return on Investment if a 100% QLS system is followed.

GUARANTEE

Managing a institute has always been challenging! With QLS Academy, we have made it very easy for all stakeholders.

. . . . . . .

A Solution for Revolution

No matter what, where or how you teach, QLS Academy empowers you with the technology, service and support you need to take learning to the next level.