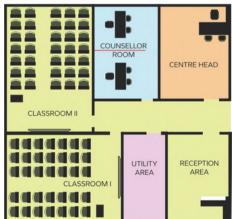

#### A Solution for Revolution

|         | SPECIFICATION       | TIER    | -1&2           | CITY                       | TIE     | R-3 C          | ITY                        |              |                     |
|---------|---------------------|---------|----------------|----------------------------|---------|----------------|----------------------------|--------------|---------------------|
| Sr. No. | ROOM TAG            | NUMBERS | AREA<br>SQ.FT. | TOTAL<br>AREA IN<br>SQ.FT. | NUMBERS | AREA<br>SQ.FT. | TOTAL<br>AREA IN<br>SQ.FT. |              |                     |
| 1       | RECEPTION           | 1       | 100            | 100                        | 1       | 100            | 100                        |              |                     |
| 2       | DIRECTOR ROOM       | 1       | 75             | 75                         | 1       | 75             | 75                         |              |                     |
| 3       | CENTRE MANAGER ROOM | 1       | 75             | 75                         |         |                |                            | CLASSROOM II | UTILITY AREA        |
| 4       | ACCOUNTANT ROOM     | 1       | 75             | 75                         |         |                |                            |              | COUNSELLOR ROOM     |
| 5       | COUNSELLOR ROOM     | 2       | 75             | 150                        | 2       | 50             | 100                        | CLASSROOM I  |                     |
| 6       | STAFF ROOM          | 1       | 150            | 150                        |         |                |                            |              |                     |
| 7       | CLASSROOM           | 3       | 352            | 1056                       | 3       | 308            | 924                        |              | DIRECTOR            |
| 8       | UTILITIES           | 1       | 75             | 75                         | 1       | 75             | 75                         |              | RECEPTION AREA ROOM |
| 9       | CIRCULATION SPACE   |         |                |                            |         |                |                            |              |                     |
|         | AREA REQUIREMENT    | 200     | 00 SQ.         | FT.                        | 160     | 00 SQ.         | FT.                        |              |                     |