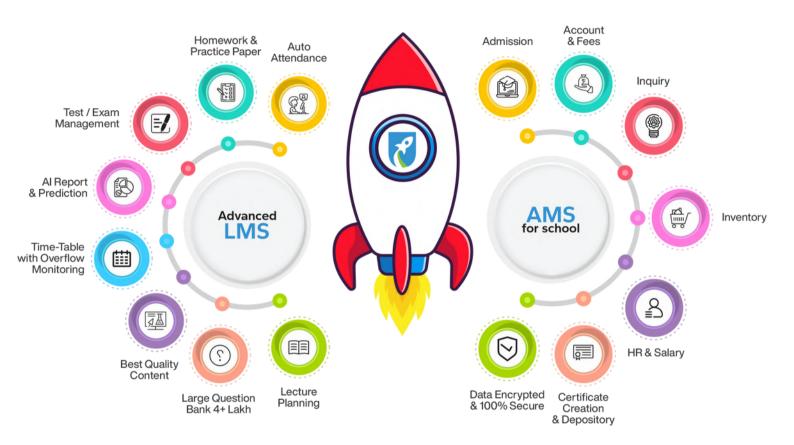

#### We offer integrated Learning Management (LMS) and Admin Management Solutions (AMS) for seamless institute operations.

Our system automates everything from student admissions to digitizing the learning experience, streamlining day-to-day activities effortlessly

## LEARNING MANAGEMENT

A Solution for Revolution

Enhanced engagement, improved retention, and personalized learning can be achieved through the implementation of a Holistic Multiple Learning Approach (HMLA).

## ADMIN MANAGEMENT

Elevate Administration with Ease

QLS Academy will supply a complete Administration Management System (AMS) solution, **covering all aspects from inquiry to pass out**, including:

#### Admissions

- Inquiry Management
- Admission Test
- CRM & Lead Management
- Registration
- Reports

#### Fees & Account

- Fee Structure
- Discount
- Fees Collection
- Transaction
- Reports (Head-Wise, Collection, Due, Defaulters & Other MIS Reports)

#### **Exam Paper Creation & Management**

- Exam Online / Offline Paper Creation
- Student Wise Performance Analysis
- Offline Exam Paper Marks Entry
- Error / Topic Wise Analysis
- Term wise exam plan
- Reports

#### Result & Report Card

- Result / Report Card
- Automatic Grading & Ranking
- Customizable Marksheets

#### **Transport Management**

- Vehicle Management & Maintenance
- Route, Stoppage Management
- Bus Allocation Management
- Location Tracking & Notification

#### **Student Management**

- List Of Students & Details
- Student's Birthday & Wish Sending
- Attendance (Manual & Biometric)
- Manual Attendance Entry Panel
- Reports

#### Staff Management

- All Staff Logins & Permission
- Faculty Logins & Subject Permission
- Role Based Login & Permission

#### **Document & Certificates**

- Student wise Certificate Generation
- Transfer Certificate (TC)
- ID & Exam Admit card
- History of certificate generation
- Online public link for student's certificate verification

#### Setting and Other Management

- Academic Session
- Session Creation
- Time Table Planning
- Faculty / Class Room Occupancy & Scheduling
- Device Management (Clicker Allocation / Deallocation)
- Adjust student sections mid-year