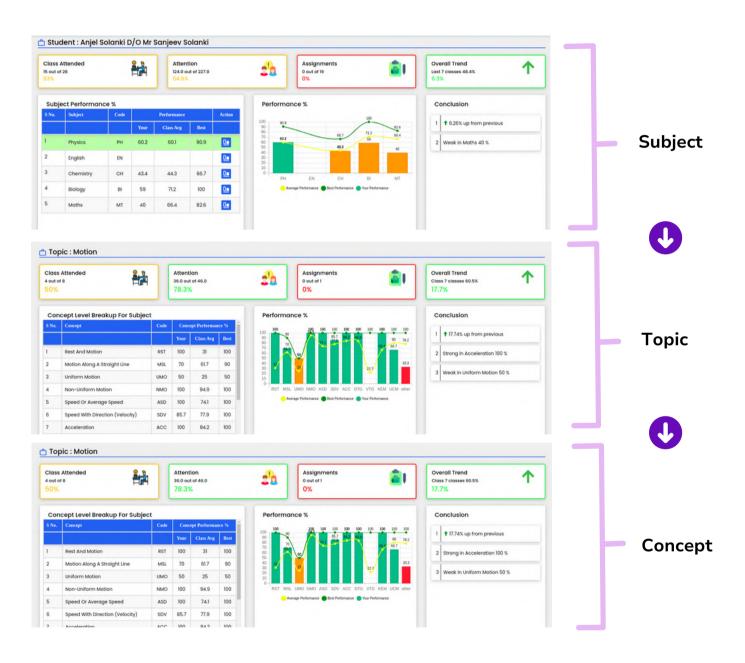

CONTRACTOR OF CO

The class performance report provides an overall assessment of the class's performance, pinpointing **areas for improvement** for the entire class.

- It enables teachers to **assess the class's learning** as a whole and identifies support needed by students.
- Our AI suggests and segregates students facing lack of knowledge or practice problems, helping teachers plan their next course of action.

The Student Performance Report shows how well a student is doing in different **subjects**, **chapters**, and **topics**. It provides simple graphs to make it easy for parents and teachers to understand and support the student.

- Easily identify specific areas of **strengths and weaknesses** to facilitate targeted support.
- The system generates **daily** and **weekly** reports on student **performance** and **concept** coverage.
- These reports will be pushed to respective stakeholders (Directors, HODs, Teachers) for further action.