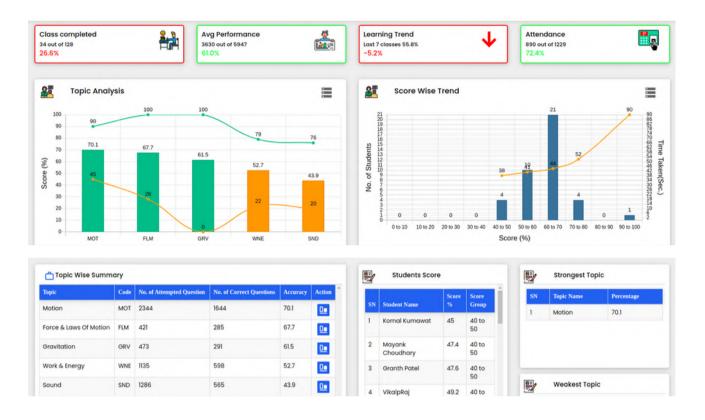

CONTRACTOR OF CO

The class performance report provides an overall assessment of the class's performance, pinpointing **areas for improvement** for the entire class.

- It enables teachers to **assess the class's learning** as a whole and identifies support needed by students.
- Our AI suggests and segregates students facing lack of knowledge or practice problems, helping teachers plan their next course of action.

The Student Performance Report shows how well a student is doing in different **subjects**, **chapters**, and **topics**. It provides simple graphs to make it easy for parents and teachers to understand and support the student.

- Easily identify specific areas of **strengths and weaknesses** to facilitate targeted support.
- The system generates **daily** and **weekly** reports on student **performance** and **concept** coverage.
- These reports will be pushed to respective stakeholders (Directors, HODs, Teachers) for further action.